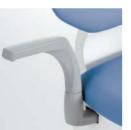

### Rotating armrest

The armrests are designed with a length and shape that makes it easy for patients to hold and the side-rotating mechanism helps elderly patients mount and dismount the chair with ease.

#### Armrest

patients.

Swing-out armrest allows the elderly, handicapped, and wheelchair patients to enter and exit the chair safely and with ease.