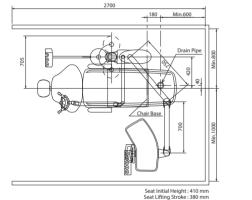

# Dimensions

Chair Mount -EURUS TYPE-

Cart Type

size(mm)

Chair Mount -original-

# Pedestal

-CLAIR-

Pedestal type cuspidor unit has no umbilical; this eliminates the need for a utility box, contributing to a tidier appearance and easier cleaning.

Utility box for pedestal type Pedestal type / Cart