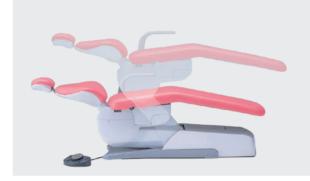

### Over the Patient

Traditional over the patient type unit offers versatile, balanced and precise delivery systems providing total working comfort between the 9 and 1 o'clock positions. The improved comfort of EURUS chair is an ideal base on which to build your dental system.

Shown as -Unit :CELEB -Chair :CELEB CHAIR (EURUS TYPE) -Light :EURUS LIGHT

## Chair Mount -EURUS TYPE-

Unique low patient entry seat position along with a 200 kg patient lifting capability is one of the most versatile chairs in the market place.