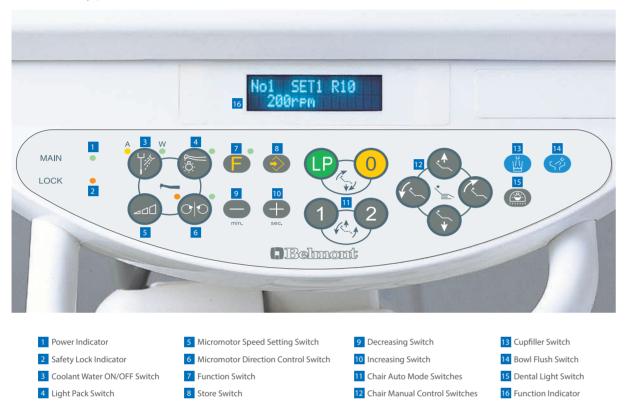

## E Type Electric Type Control Panel

## A Type Air Type Control Panel

Membrane switches for chair controls and other necessary functions are clearly situated on the control panel of the operator s table.

Chair Auto Mode Switches
Chair Manual Control Switches

3 Bowl Flush Switch4 Cupfiller Switch