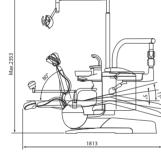

# Dimensions

Chair Mount -EURUS TYPE-

Cart Type

size(mm)

Chair Mount -original-

## Chair Mount -EURUS TYPE-

## Chair Mount -original-