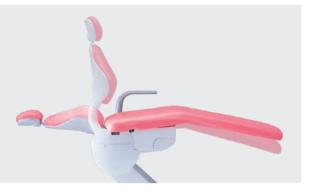

## Chair Mount -EURUS TYPE-

Unique low patient entry seat position along with a 200 kg patient lifting capability is one of the most versatile chairs in the market place.

## Double articulating headrest

The precise positioning of the headrest can be set in 7.5 degree increments accommodating a wide range of patient types. The height adjustment for taller patients can be easily positioned with very little effort from the operator.

### Rotating armrest

The armrests are designed with a length and shape that makes it easy for patients to hold and the side-rotating mechanism helps elderly patients mount and dismount the chair with ease.