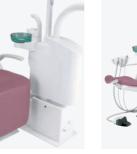

# Pedestal

-CLAIR-

Pedestal type cuspidor unit has no umbilical; this eliminates the need for a utility box, contributing to a tidier appearance and easier cleaning.

Utility box for pedestal type Pedestal type / Cart

Shown as -Unit : CELEB -Chair : CLAIR CHAIR Details <sub>Chair</sub>

> iginal \_AIR

1

◎ Selectable | - Not available

| Doctor unit      |      | Cuspidor unit |          |
|------------------|------|---------------|----------|
| Over the Patient | Cart | Chair Mount   | Pedestal |
| 0                | -    | 0             | -        |
| 0                | 0    | 0             | -        |
| 0                | 0    | -             | 0        |