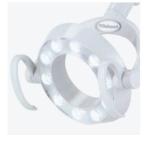

# Light

EURUS LIGHT

The EURUS LIGHT provides sensor activation, steppless intensity between 3,000 lx and 28,000 lx, reproduces natural light with a high functional color rendering capacity.

900 LED LIGHT