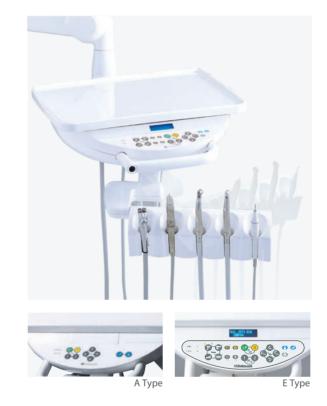

## E Type Electric Type Control Panel

# Image: Set in the set in

Function Switch (EType)

51 SET1 100 0000rpm Micromotor mode

The micromotor rotation speed can be selected by sliding the foot controller pedal right or left. Rotation speed is displayed.

## A Type Air Type Control Panel

Membrane switches for chair controls and other necessary functions are clearly situated on the control panel of the operator s table.

Chair Auto Mode Switches
Chair Manual Control Switches