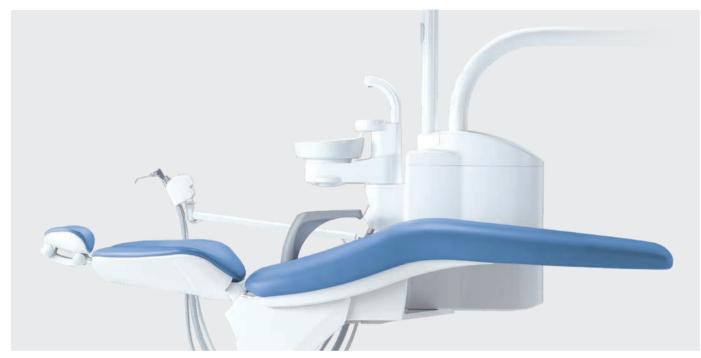

## Chair Mount -EURUS TYPE-

Unique low patient entry seat position along with a 200 kg patient lifting capability is one of the most versatile chairs in the market place.