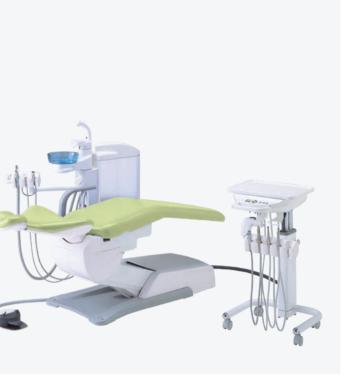

## Chair Mount -original-

#### Over the Patient

Over-patient versatility for comfortable single- and four-handed working positions. Ergonomic and hygienic features are standard on all CELEB treatment centres.

Shown as -Unit : CELEB -Chair : CELEB CHAIR -Light : 900 LED LIGHT