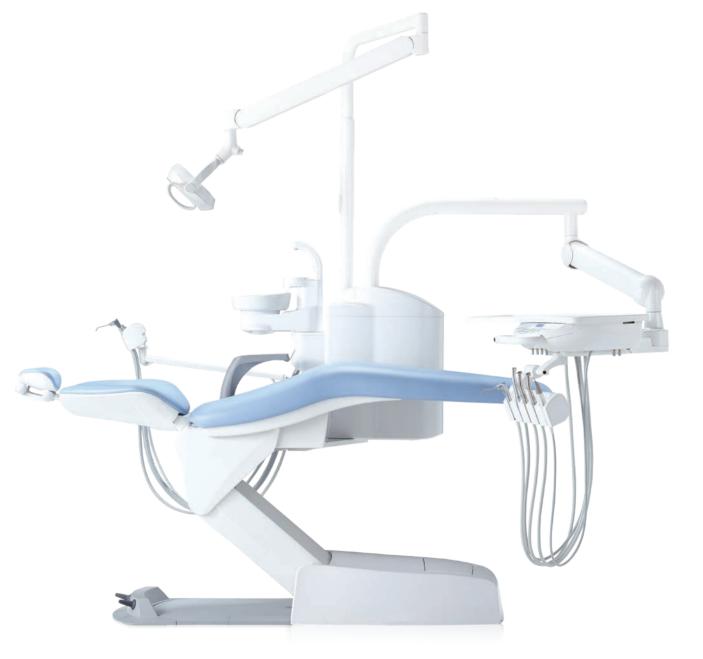

Shown as -Unit :CELEB -Chair :CELEB CHAIR (EURUS TYPE) -Light :EURUS LIGHT

# Unit

Integrated cuspidor

The highly durable integrated cuspidor creates an attractive, aseptic environment for the patient and the smooth surface makes it easy to clean. Detachable glass bowl is durable, transparent and easy to clean.

# **Instrument Delivery**

Holder

# Light

EURUS LIGHT

The EURUS LIGHT provides sensor activation, steppless intensity between 3,000 lx and 28,000 lx, reproduces natural light with a high functional color rendering capacity.

900 LED LIGHT