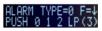

#### Scaler mode

Easy to confirm which mode of scaling has been selected (scaling, end, perio). Power output is displayed.