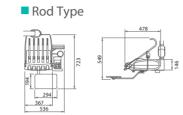

# Dimensions

Chair Mount -EURUS TYPE-

Cart Type

size(mm)

Chair Mount -original-

## Chair Mount -original-

The split cart type, with a steel formed height-adjustable 'U' frame, offers space-saving qualities and additional flexibility.

4.5m or 6m cart hose available as an optional extra.