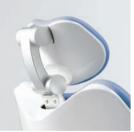

## Double articulating headrest

The precise positioning of the headrest can be set in 7.5 degree increments accommodating a wide range of patient types. The height adjustment for taller patients can be easily positioned with very little effort from the operator.

### Rotating armrest

The armrests are designed with a length and shape that makes it easy for patients to hold and the side-rotating mechanism helps elderly patients mount and dismount the chair with ease.