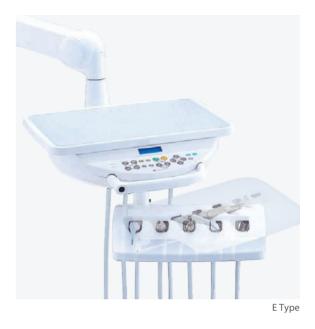

## E Type Electric Type Control Panel

Operator's table

\*available for E-type only

Incorporating holder type instrumentation with "first priority system"\*, the operator s table is adjustable both vertically and horizontally to give optimal positioning.

# **Instrument Delivery**

Holder