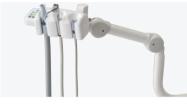

# **Instrument Delivery**

Holder

## Assistant's console

The assistant s console includes 3-way syringe, vacuum and saliva ejector tubings, and easy clean membrane switches to control chair movements, cuspidor bowl flush and cupfiller.