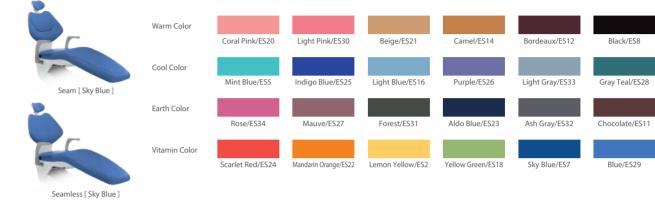

bowl flush                          | 0 |
| Sensored cupfiller & bowl flush                                  | O |
| Rotating cuspidor bowl                                           | 0 |
| Colored glass cuspidor bowl (blue, green, pink)/ white porcelain | 0 |
| Water heater                                                     | 0 |
| Water disinfection system                                        | 0 |
| Clean water system                                               | 0 |
| Separator                                                        | 0 |
| Flushing system with flushing tray                               | 0 |
| Monitor bracket                                                  | 0 |
| Separated junction box                                           | 0 |

# **Color Variations**





## CLAIR / original [Seamless]





EURUS TYPE [ Luxury ]





### CLAIR / original [ Luxury ]







England Green/SH18 Orange/SH22

lvory/SH15

Maroon/SH7