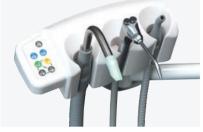

## A Type Air Type Control Panel

Membrane switches for chair controls and other necessary functions are clearly situated on the control panel of the operator s table.

Chair Auto Mode Switches
Chair Manual Control Switches

3 Bowl Flush Switch4 Cupfiller Switch

## Assistant's console

The assistant s console includes 3-way syringe, vacuum and saliva ejector tubings, and easy clean membrane switches to control chair movements, cuspidor bowl flush and cupfiller.