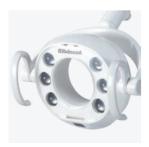

# Light

EURUS LIGHT

The EURUS LIGHT provides sensor activation, steppless intensity between 3,000 lx and 28,000 lx, reproduces natural light with a high functional color rendering capacity.

900 LED LIGHT

The 900 LED light provides sensor activation, steppless intensity between 4000 lx and 35500 lx, fluid three axis rotation and clear light pattern with high color rendering.

## 300 LED LIGHT

The 300 LED light provides sensor activation, steppless intensity between 3100 lx and 28000 lx, three axis rotation and clear light pattern.