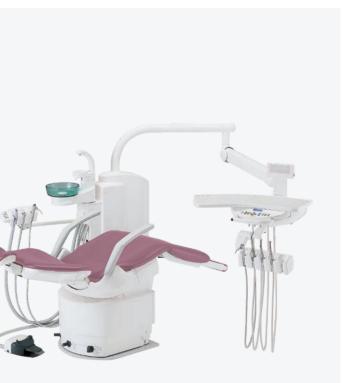

## Chair Mount -EURUS TYPE-

### Over the Patient

Traditional over the patient type unit offers versatile, balanced and precise delivery systems providing total working comfort between the 9 and 1 o'clock positions. The improved comfort of EURUS chair is an ideal base on which to build your dental system.

Shown as -Unit :CELEB -Chair :CELEB CHAIR (EURUS TYPE) -Light :EURUS LIGHT