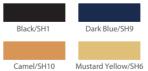

### CLAIR / original [ Luxury ]

England Green/SH18 Orange/SH22

lvory/SH15

Maroon/SH7