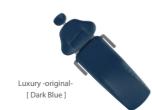

| O |
| Rotating cuspidor bowl                                           | 0 |
| Colored glass cuspidor bowl (blue, green, pink)/ white porcelain | 0 |
| Water heater                                                     | 0 |
| Water disinfection system                                        | 0 |
| Clean water system                                               | 0 |
| Separator                                                        | 0 |
| Flushing system with flushing tray                               | 0 |
| Monitor bracket                                                  | 0 |
| Separated junction box                                           | 0 |

# **Color Variations**





## CLAIR / original [Seamless]





EURUS TYPE [ Luxury ]





### CLAIR / original [ Luxury ]







England Green/SH18 Orange/SH22

lvory/SH15

Maroon/SH7