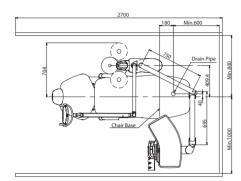

# Dimensions

Chair Mount -EURUS TYPE-

Cart Type

size(mm)

Chair Mount -original-

## Chair Mount -EURUS TYPE-