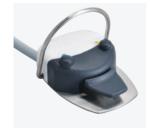

Foot control

A2(control of air instruments,

#### water on/off and chip air) for A type. SE(control of air instruments, water on/off, chip air and control of electric motor/scaler) for E type. Foot controller with handle is available as an option.