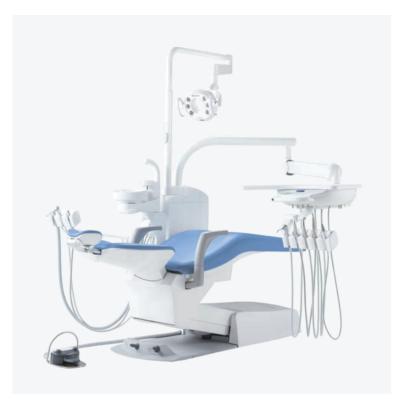

## Chair Mount -EURUS TYPE-

### Over the Patient

Traditional over the patient type unit offers versatile, balanced and precise delivery systems providing total working comfort between the 9 and 1 o'clock positions. The improved comfort of EURUS chair is an ideal base on which to build your dental system.

Shown as -Unit :CELEB -Chair :CELEB CHAIR (EURUS TYPE) -Light :EURUS LIGHT