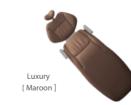

## CLAIR / original [Seamless]

EURUS TYPE [ Luxury ]

### CLAIR / original [ Luxury ]

England Green/SH18 Orange/SH22

lvory/SH15

Maroon/SH7