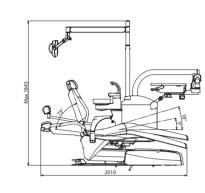

# Dimensions

Chair Mount -EURUS TYPE-

Cart Type

size(mm)

Chair Mount -original-

## Chair Mount -original-