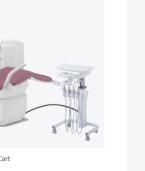

## Chair Mount -original-

The split cart type, with a steel formed height-adjustable 'U' frame, offers space-saving qualities and additional flexibility.

4.5m or 6m cart hose available as an optional extra.