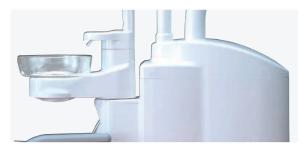

# Pedestal

-CLAIR-

Pedestal type cuspidor unit has no umbilical; this eliminates the need for a utility box, contributing to a tidier appearance and easier cleaning.

Utility box for pedestal type Pedestal type / Cart

# Unit

Integrated cuspidor

The highly durable integrated cuspidor creates an attractive, aseptic environment for the patient and the smooth surface makes it easy to clean. Detachable glass bowl is durable, transparent and easy to clean.