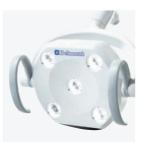

The 900 LED light provides sensor activation, steppless intensity between 4000 lx and 35500 lx, fluid three axis rotation and clear light pattern with high color rendering.

## 300 LED LIGHT

The 300 LED light provides sensor activation, steppless intensity between 3100 lx and 28000 lx, three axis rotation and clear light pattern.