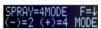

#### Coolant water ON / OFF switch

When using micromotor(s), either 2-mode or 4-mode of coolant water can be selected by mode select setup.