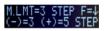

# Micromotor maximum speed setting (optional)

The maximum rotation speed of the micromotor can be selected in 3 steps or 5 steps.