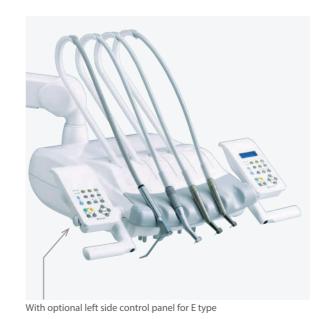

## E Type Electric Type Control Panel

## A Type Air Type Control Panel

Membrane switches for chair controls and other necessary functions are clearly situated on the control panel of the operator s table.

Chair Auto Mode Switches
Chair Manual Control Switches