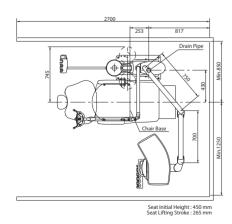

# Dimensions

Chair Mount -EURUS TYPE-

Cart Type

size(mm)

Chair Mount -original-

# Pedestal

-CLAIR-

Pedestal type cuspidor unit has no umbilical; this eliminates the need for a utility box, contributing to a tidier appearance and easier cleaning.

Utility box for pedestal type Pedestal type / Cart