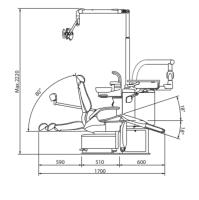

# Dimensions

Chair Mount -EURUS TYPE-

Cart Type

size(mm)

Chair Mount -original-

## Chair Mount -EURUS TYPE-