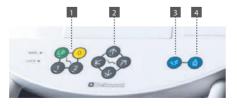

## A Type Air Type Control Panel

Membrane switches for chair controls and other necessary functions are clearly situated on the control panel of the operator s table.

Chair Auto Mode Switches
Chair Manual Control Switches

3 Bowl Flush Switch4 Cupfiller Switch