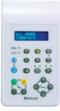

# Image: Set in the set in

Function Switch (EType)

51 SET1 100 0000rpm Micromotor mode

The micromotor rotation speed can be selected by sliding the foot controller pedal right or left. Rotation speed is displayed.