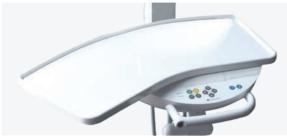

Operator's table

\*available for E-type only

Incorporating holder type instrumentation with "first priority system"\*, the operator s table is adjustable both vertically and horizontally to give optimal positioning.

## Assistant's console

The assistant s console includes 3-way syringe, vacuum and saliva ejector tubings, and easy clean membrane switches to control chair movements, cuspidor bowl flush and cupfiller.