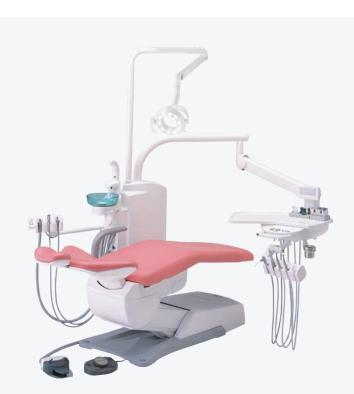

## Chair Mount -original-

#### Over the Patient

Over-patient versatility for comfortable single- and four-handed working positions. Ergonomic and hygienic features are standard on all CELEB treatment centres.

Shown as -Unit : CELEB -Chair : CELEB CHAIR -Light : 900 LED LIGHT