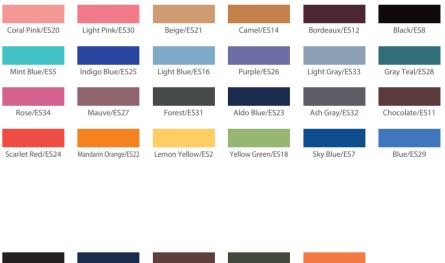

| 0 |
| Sensored cupfiller & bowl flush                                  | O |
| Rotating cuspidor bowl                                           | 0 |
| Colored glass cuspidor bowl (blue, green, pink)/ white porcelain | 0 |
| Water heater                                                     | 0 |
| Water disinfection system                                        | 0 |
| Clean water system                                               | 0 |
| Separator                                                        | 0 |
| Flushing system with flushing tray                               | 0 |
| Monitor bracket                                                  | 0 |
| Separated junction box                                           | 0 |

# **Color Variations**





## CLAIR / original [Seamless]





EURUS TYPE [ Luxury ]





### CLAIR / original [ Luxury ]







England Green/SH18 Orange/SH22

lvory/SH15

Maroon/SH7